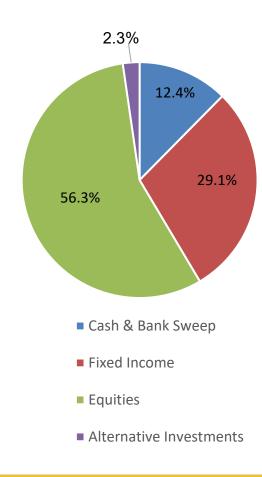

diture Budget     | \$3,003,000        |

# **INVESTMENT ACTIVITIES**

Total Other Investment Activity Income for the period ended June 30, 2024 is \$1,098,897 including Interest of \$155,526, and \$6,208,033 YTD including Interest of \$1,496,381



# Investment asset allocation as of June 30, 2024





- Cash, Money Funds and Bank Deposit
- Fixed Income

### **Cerity Partners**

Endowed Funds \$26,779,261



- Cash & Bank Sweep
- Fixed Income
- Equities
- Other Assets

### Merrill Lynch

Endowed Funds \$29,147,074



- Cash/Money Accounts
- Fixed Income
- Equities
- Alternative Investments

### Combined (END)

Endowed Funds \$55,926,335



- Cash & Bank Sweep
- Fixed Income
- Equities
- Alternative Investments

# Investment asset allocation as of June 30, 2024

### **Total Investments**



# Change in Net Assets as of June 30, 2024



■ As of June 30, 2023

As of June 30, 2024

Temporarily Restricted Funds: Restricted per Donor Criteria

Permanently Restricted Funds: Endowments held by the Foundation in Perpetuity.

<sup>•</sup> Unrestricted Funds: Includes \$510,000 Board Designated Reserve, \$250,000 Board Designated Funds for Pledge Program, Quasi-Endowment for EDGE/plEDGE Forever Program and Quasi-Endowment for Campus Grants Program.

## **ACCOMPLISHING OUR MISSION**

As of June 30, 2024

\$897,502 GIVEN IN SCHOLARSHIP SUPPORT TO STUDENTS

\$585,368 IN PROGRAM SUPPORT

TOTAL COMBINED SUPPORT \$ 1,482,870

Questions?

Thank you!



### **FINANCIAL SUMMARY**

June 30, 2024



### STATEMENT OF FINANCIAL POSITION JUNE 30, 2024

WITH COMPARATIVE TOTALS FOR JUNE 30, 2023

|