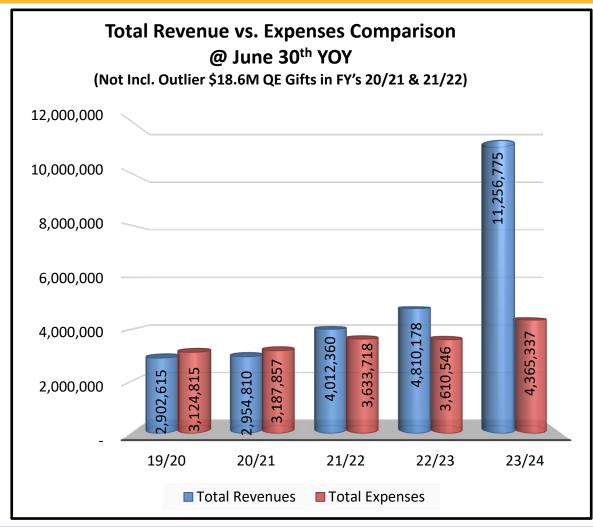

### 8. ACTION ITEMS

- 8.1 Presentation and approval of JUNE 30, 2024 Financial Statements Kirstien Renna/Amanda McCarthy
- 8.2 Approval of 2024/25 Budget Revisions Catherine Abbott/Kirstien Renna