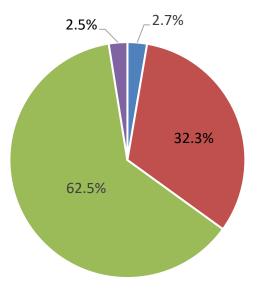

| \$ 153,899 66.1%   |
|   | Total EV 2022/24 LID Even and itums Dudget | ¢2.002.000         |
| • | Total FY 2023/24 UR Expenditure Budget     | \$3,003,000        |

# **INVESTMENT ACTIVITIES**

Total Other Investment Activity Income for the period ended June 30, 2024 is \$1,098,897 including Interest of \$155,526, and \$6,208,033 YTD including Interest of \$1,496,381



# Investment asset allocation as of June 30, 2024





- Cash, Money Funds and Bank Deposit
- Fixed Income

### **Cerity Partners**

Endowed Funds \$26,779,261



- Cash & Bank Sweep
- Fixed Income
- Equities
- Other Assets

### Merrill Lynch

Endowed Funds \$29,147,074



- Cash/Money Accounts
- Fixed Income
- Equities
- Alternative Investments

### Combined (END)

Endowed Funds \$55,926,335



- Cash & Bank Sweep
- Fixed Income
- Equities
- Alternative Investments

# Investment asset allocation as of June 30, 2024

### **Total Investments**



# Change in Net Assets as of June 30, 2024



■ As of June 30, 2023

As of June 30, 2024

Temporarily Restricted Funds: Restricted per Donor Criteria

Permanently Restricted Funds: Endowments held by the Foundation in Perpetuity.

<sup>•</sup> Unrestricted Funds: Includes \$510,000 Board Designated Reserve, \$250,000 Board Designated Funds for Pledge Program, Quasi-Endowment for EDGE/plEDGE Forever Program and Quasi-Endowment for Campus Grants Program.

## **ACCOMPLISHING OUR MISSION**

As of June 30, 2024

\$897,502 GIVEN IN SCHOLARSHIP SUPPORT TO STUDENTS

\$585,368 IN PROGRAM SUPPORT

TOTAL COMBINED SUPPORT \$ 1,482,870

Questions?

T