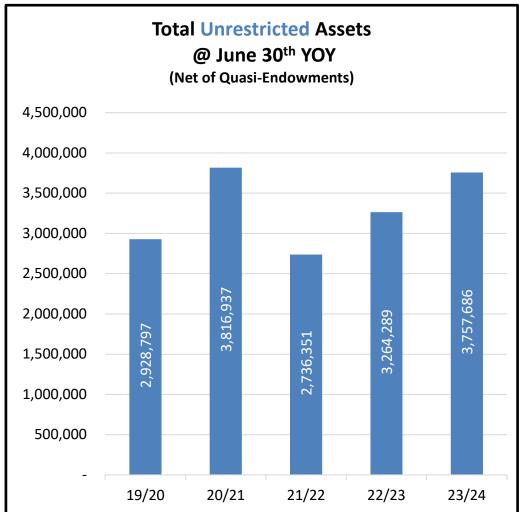

### STATEMENT OF FINANCIAL POSITION APRIL 30, 2024

WITH COMPARATIVE TOTALS FOR APRIL 30, 2023

| WITH COMPARATIVE TOTALS FOR APRIL 30, 2023    |                   |                   |                     |             |                   |  |  |  |  |
|-----------------------------------------------|-------------------|-------------------|---------------------|-------------|-------------------|--|--|--|--|
|                                               | Operating & Restr | icted Asset Funds | Endowed Asset Funds |             |                   |  |  |  |  |
|                                               |                   | Temporarily       | Permanently         | Tot         | als               |  |  |  |  |
|                                               | Unrestricted      | Restricted        | Restricted          | 2023-2024   | 2022-2023         |  |  |  |  |
|                                               | Fund              | Fund              | Fund                | Fiscal Year | Prior Fiscal Year |  |  |  |  |
| ASSETS                                        |                   |                   |                     |             |                   |  |  |  |  |
| Current Assets 1 Cash and cash equivalents    | 698,080           | 173,846           | 1,851,778           | 2,723,704   | 3,374,791         |  |  |  |  |
| 2 Investments                                 | 20,615,627        | 12,710,618        | 21,671,636          | 54,997,881  | 47,220,416        |  |  |  |  |
| 3 Investments - Board Reserve                 | 500,000           | 12,710,010        | 21,071,030          | 500,000     | 500,000           |  |  |  |  |
| Investments related to deferred gifts - Split | 300,000           |                   |                     | 300,000     | 300,000           |  |  |  |  |
| 4 Interest Agreements                         | _                 | 72,332            | _                   | 72,332      | 130,417           |  |  |  |  |
| 5 Unconditional promises to give (Pledges)    | 67,663            | 15,000            | 25,000              | 107,663     | 96,416            |  |  |  |  |
| 6 Allowance for Doubtful Accounts             | -                 | -                 | -                   | -           | =                 |  |  |  |  |
| 7 Accounts Receivable                         | -                 | -                 | -                   | -           | 375               |  |  |  |  |
| 8 Accounts Receivable - Related Party         | 4,541             | -                 | -                   | 4,541       | 4,099             |  |  |  |  |
| 9 Accrued interest receivable                 | 106,302           | 30,086            | 5,164               | 141,552     | 131,965           |  |  |  |  |
| 10 Student Emergency Funds held at College    | 5,000             | -                 | -                   | 5,000       | 5,000             |  |  |  |  |
| 11 Other Assets - Prepaid Expense             | 15,000            |                   |                     | 15,000      | 760               |  |  |  |  |
| 12 Total Current Assets                       | 22,012,213        | 13,001,882        | 23,553,578          | 58,567,673  | 51,464,240        |  |  |  |  |
| Noncurrent Assets                             |                   |                   |                     | -           |                   |  |  |  |  |
| Beneficial interest in assets held by the     |                   |                   |                     |             |                   |  |  |  |  |
| 13 Foundation for California Community        |                   |                   |                     |             |                   |  |  |  |  |
| Colleges - Osher Foundation                   | -                 | 64,751            | 336,549             | 401,300     | 384,519           |  |  |  |  |
| Unconditional promises to give (Pledges)- Net |                   |                   |                     |             |                   |  |  |  |  |
| amortized Discount                            | 4,501             | 113,503           | -                   | 118,004     | 189,032           |  |  |  |  |
| 15 Equipment (net of accumulated depreciation | 2,500             | -                 | -                   | 2,500       | 2,500             |  |  |  |  |
| 16 Total Noncurrent Assets                    | 7,001             | 178,254           | 336,549             | 521,804     | 576,051           |  |  |  |  |
| 17 TOTAL ASSETS                               | 22,019,214        | 13,180,136        | 23,890,127          | 59,089,477  | 52,040,290        |  |  |  |  |
| LIABILITIES                                   |                   |                   |                     |             |                   |  |  |  |  |
| Current Liabilities                           |                   |                   |                     |             |                   |  |  |  |  |
| 18 Accounts payable                           | 47,347            | _                 | _                   | 47,347      | 24,195            |  |  |  |  |
| 19 Accounts Payable - By JV (Related Party)   |                   | _                 | _                   | - 17,547    | 21,133            |  |  |  |  |
| 20 Accounts Payable - Related Party           | 293,972           | 16,474            | _                   | 310,446     | 193,806           |  |  |  |  |
| 21 Accrued Payroll - Related Party            | 43,258            | -                 | _                   | 43,258      | 40,791            |  |  |  |  |
| 22 PPP Loan Payable                           | -                 | _                 | _                   | -           | -                 |  |  |  |  |
| 23 Deferred Contribution Income               | -                 | -                 | _                   | -           | -                 |  |  |  |  |
| 24 Total Current Liabilities                  | 384,576           | 16,474            | -                   | 401,050     | 279,924           |  |  |  |  |
|                                               |                   |                   |                     | •           | •                 |  |  |  |  |
| NET ASSETS, beginning                         |                   |                   |                     |             |                   |  |  |  |  |
| Unrestricted:                                 |                   |                   |                     | _           |                   |  |  |  |  |
| 25 Undesignated                               | 2,332,082         | -                 | -                   | 2,332,082   | 18,603,003        |  |  |  |  |
| 26 Board designated                           | 18,287,632        | _                 | -                   | 18,287,632  | 750,000           |  |  |  |  |
| 27 Temporarily restricted                     | -                 | 11,330,269        | -                   | 11,330,269  | 10,478,980        |  |  |  |  |
| 28 Permanently restricted                     | - 20 (10 711      | 11 220 252        | 20,349,725          | 20,349,725  | 20,001,586        |  |  |  |  |
| 29 TOTAL NET ASSETS, beginning                | 20,619,714        | 11,330,269        | 20,349,725          | 52,299,708  | 49,833,569        |  |  |  |  |
| 30 Net Activity                               | 1,014,924         | 1,833,393         | 3,540,402           | 6,388,719   | 1,926,798         |  |  |  |  |
| 31 NET ASSETS                                 | 21,634,638        | 13,163,662        | 23,890,127          | 58,688,427  | 51,760,367        |  |  |  |  |
| 32 TOTAL LIABILITIES AND NET ASSETS           | 22,019,214        | 13,180,136        | 23,890,127          | 59,089,477  | 52,040,290        |  |  |  |  |
| 24 I CIAL LINDILLIILS AND INEI ASSEIS         | 22,013,214        | 13,100,130        | 23,030,12/          | 39,009,477  | 32,040,290        |  |  |  |  |