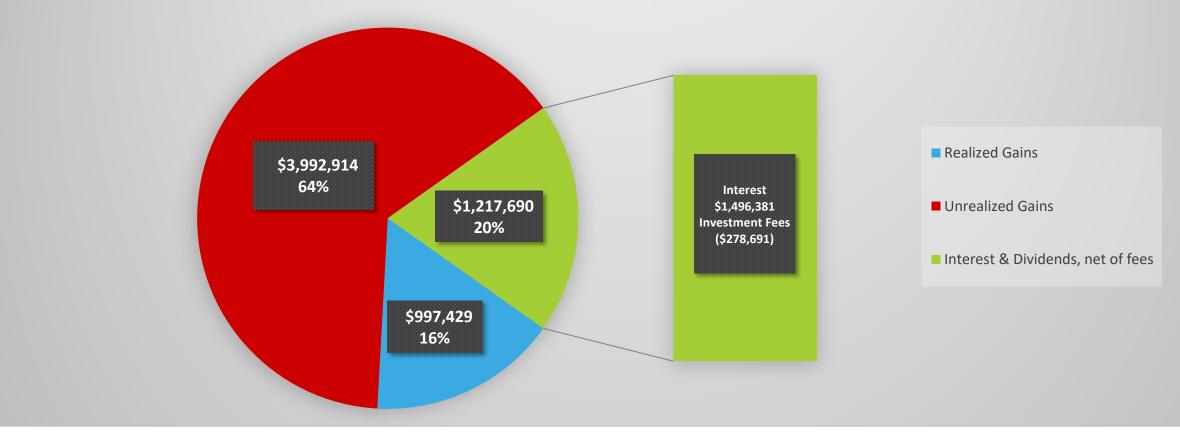

**Action: 9.2 Review and Approval of the Investment Policy Statement (IPS)** 

Joan Lamb gave a high-level overview of the proposed Investment Policy Statement with the board, explaining the reasons for the adjustments to the policy. The committee realized that having 3 managers was not effective. The committee would like to do an RFP for ONE manager going forward.

Joan Lamb made a motion to approve the IPS with the correction of page 38, and a correction for the capitalization of Endowed assets.

Jake Wuest seconded the motion.

Motion carried.