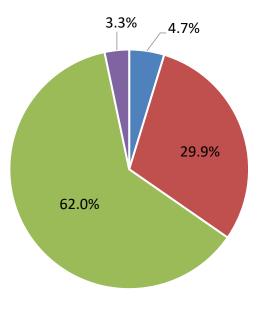

|                    |
|   | Budgeted:                                  | \$ 233,000         |
|   | Actual:                                    | \$ 153,899 66.1%   |
|   | Total EV 2022/24 LID Even and itums Dudget | ¢2.002.000         |
| • | Total FY 2023/24 UR Expenditure Budget     | \$3,003,000        |

# **INVESTMENT ACTIVITIES**

Total Other Investment Activity Income for the period ended June 30, 2024 is \$1,098,897 including Interest of \$155,526, and \$6,208,033 YTD including Interest of \$1,496,381



# Investment asset allocation as of June 30, 2024





- Cash, Money Funds and Bank Deposit
- Fixed Income

### **Cerity Partners**

Endowed Funds \$26,779,261



- Cash & Bank Sweep
- Fixed Income
- Equities
- Other Assets

### Merrill Lynch

Endowed Funds \$29,147,074



- Cash/Money Accounts
- Fixed Income
- Equities
- Alternative Investments

### Combined (END)

Endowed Funds \$55,926,335



- Cash & Bank Sweep
- Fixed Income
- Equities
- Alternative Investments

# Investment asset allocation as of June 30, 2024

### **Total Investments**



# Change in Net Assets as of June 30, 2024



■ As of June 30, 2023

As of June 30, 2024

Temporarily Restricted Funds: Restricted per Donor Criteria

Permanently Restricted Funds: Endowments held by the Foundation in Perpetuity.

<sup>•</sup> Unrestricted Funds: Includes \$510,000 Board Designated Reserve, \$250,000 Board Designated Funds for Pledge Program, Quasi-Endowment for EDGE/plEDGE Forever Program and Quasi-Endowment for Campus Grants Program.

## **ACCOMPLISHING OUR MISSION**

As of June 30, 2024

\$897,5