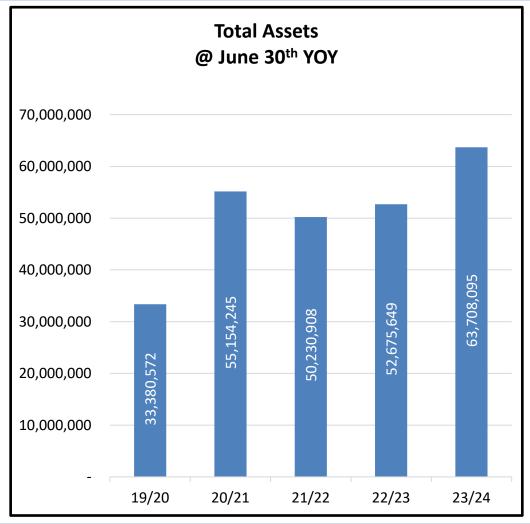

### STATEMENT OF FINANCIAL POSITION APRIL 30, 2024

WITH COMPARATIVE TOTALS FOR APRIL 30, 2023

| WITH COMPARATIVE TOTALS FOR APRIL 30, 2023    |                   |                   |                     |             |                   |  |  |  |  |
|-----------------------------------------------|-------------------|-------------------|---------------------|-------------|-------------------|--|--|--|--|
|                                               | Operating & Restr | icted Asset Funds | Endowed Asset Funds |             |                   |  |  |  |  |
|                                               |                   | Temporarily       | Permanently         | Tot         | als               |  |  |  |  |
|                                               | Unrestricted      | Restricted        | Restricted          | 2023-2024   | 2022-2023         |  |  |  |  |
|                                               | Fund              | Fund              | Fund                | Fiscal Year | Prior Fiscal Year |  |  |  |  |
| ASSETS                                        |                   |                   |                     |             |                   |  |  |  |  |
| Current Assets 1 Cash and cash equivalents    | 698,080           | 173,846           | 1,851,778           | 2,723,704   | 3,374,791         |  |  |  |  |
| 2 Investments                                 | 20,615,627        | 12,710,618        | 21,671,636          | 54,997,881  | 47,220,416        |  |  |  |  |
| 3 Investments - Board Reserve                 | 500,000           | 12,710,010        | 21,071,030          | 500,000     | 500,000           |  |  |  |  |
| Investments related to deferred gifts - Split | 300,000           |                   |                     | 300,000     | 300,000           |  |  |  |  |
| 4 Interest Agreements                         | _                 | 72,332            | _                   | 72,332      | 130,417           |  |  |  |  |
| 5 Unconditional promises to give (Pledges)    | 67,663            | 15,000            | 25,000              | 107,663     | 96,416            |  |  |  |  |
| 6 Allowance for Doubtful Accounts             | -                 | -                 | -                   | -           | =                 |  |  |  |  |
| 7 Accounts Receivable                         | -                 | -                 | -                   | -           | 375               |  |  |  |  |
| 8 Accounts Receivable - Related Party         | 4,541             | -                 | -                   | 4,541       | 4,099             |  |  |  |  |
| 9 Accrued interest receivable                 | 106,302           | 30,086            | 5,164               | 141,552     | 131,965           |  |  |  |  |
| 10 Student Emergency Funds held at College    | 5,000             | -                 | -                   | 5,000       | 5,000             |  |  |  |  |
| 11 Other Assets - Prepaid Expense             | 15,000            |                   |                     | 15,000      | 760               |  |  |  |  |
| 12 Total Current Assets                       | 22,012,213        | 13,001,882        | 23,553,578          | 58,567,673  | 51,464,240        |  |  |  |  |
| Noncurrent Assets                             |                   |                   |                     | -           |                   |  |  |  |  |
| Beneficial interest in assets held by the     |                   |                   |                     |             |                   |  |  |  |  |
| 13 Foundation for California Community        |                   |                   |                     |             |                   |  |  |  |  |
| Colleges - Osher Foundation                   | -                 | 64,751            | 336,549             | 401,300     | 384,519           |  |  |  |  |
| Unconditional promises to give (Pledges)- Net |                   |                   |                     |             |                   |  |  |  |  |
| amortized Discount                            | 4,501             | 113,503           | -                   | 118,004     | 189,032           |  |  |  |  |
| 15 Equipment (net of accumulated depreciation | 2,500             | -                 | -                   | 2,500       | 2,500             |  |  |  |  |
| 16 Total Noncurrent Assets                    | 7,001             | 178,254           | 336,549             | 521,804     | 576,051           |  |  |  |  |
| 17 TOTAL ASSETS                               | 22,019,214        | 13,180,136        | 23,890,127          | 59,089,477  | 52,040,290        |  |  |  |  |
| LIABILITIES                                   |                   |                   |                     |             |                   |  |  |  |  |
| Current Liabilities                           |                   |                   |                     |             |                   |  |  |  |  |
| 18 Accounts payable                           | 47,347            | _                 | _                   | 47,347      | 24,195            |  |  |  |  |
| 19 Accounts Payable - By JV (Related Party)   |                   | _                 | _                   | - 17,547    | 21,133            |  |  |  |  |
| 20 Accounts Payable - Related Party           | 293,972           | 16,474            | _                   | 310,446     | 193,806           |  |  |  |  |
| 21 Accrued Payroll - Related Party            | 43,258            | -                 | _                   | 43,258      | 40,791            |  |  |  |  |
| 22 PPP Loan Payable                           | -                 | _                 | _                   | -           | -                 |  |  |  |  |
| 23 Deferred Contribution Income               | -                 | -                 | _                   | -           | -                 |  |  |  |  |
| 24 Total Current Liabilities                  | 384,576           | 16,474            | -                   | 401,050     | 279,924           |  |  |  |  |
|                                               |                   |                   |                     | •           | •                 |  |  |  |  |
| NET ASSETS, beginning                         |                   |                   |                     |             |                   |  |  |  |  |
| Unrestricted:                                 |                   |                   |                     | _           |                   |  |  |  |  |
| 25 Undesignated                               | 2,332,082         | -                 | -                   | 2,332,082   | 18,603,003        |  |  |  |  |
| 26 Board designated                           | 18,287,632        | _                 | -                   | 18,287,632  | 750,000           |  |  |  |  |
| 27 Temporarily restricted                     | -                 | 11,330,269        | -                   | 11,330,269  | 10,478,980        |  |  |  |  |
| 28 Permanently restricted                     | - 20 (10 711      | 11 220 252        | 20,349,725          | 20,349,725  | 20,001,586        |  |  |  |  |
| 29 TOTAL NET ASSETS, beginning                | 20,619,714        | 11,330,269        | 20,349,725          | 52,299,708  | 49,833,569        |  |  |  |  |
| 30 Net Activity                               | 1,014,924         | 1,833,393         | 3,540,402           | 6,388,719   | 1,926,798         |  |  |  |  |
| 31 NET ASSETS                                 | 21,634,638        | 13,163,662        | 23,890,127          | 58,688,427  | 51,760,367        |  |  |  |  |
| 32 TOTAL LIABILITIES AND NET ASSETS           | 22,019,214        | 13,180,136        | 23,890,127          | 59,089,477  | 52,040,290        |  |  |  |  |
| 24 I CIAL LINDILLIILS AND INEI ASSEIS         | 22,013,214        | 13,100,130        | 23,030,12/          | 39,009,477  | 32,040,290        |  |  |  |  |