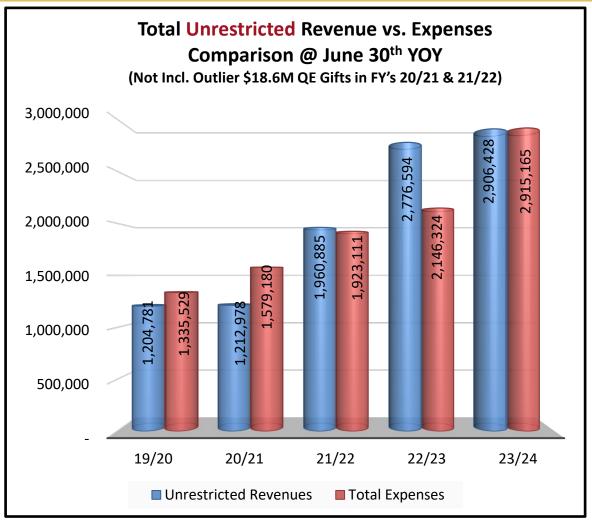

### **Discussion: 10.2 President's Circle Presentation**

Amanda presented to the committee, describing how the unrestricted funds work and where the money goes.

11. OTHER