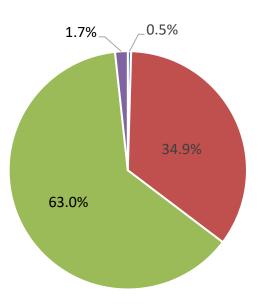

| Actual:                                    | \$ 132,627 85.0%   |
| • | College Support Expenditures               |                    |
|   | Budgeted:                                  | \$ 233,000         |
|   | Actual:                                    | \$ 153,899 66.1%   |
|   | Total EV 2022/24 LID Even and itums Dudget | ¢2.002.000         |
| • | Total FY 2023/24 UR Expenditure Budget     | \$3,003,000        |

# **INVESTMENT ACTIVITIES**

Total Other Investment Activity Income for the period ended June 30, 2024 is \$1,098,897 including Interest of \$155,526, and \$6,208,033 YTD including Interest of \$1,496,381



# Investment asset allocation as of June 30, 2024





- Cash, Money Funds and Bank Deposit
- Fixed Income

### **Cerity Partners**

Endowed Funds \$26,779,261



- Cash & Bank Sweep
- Fixed Income
- Equities
- Other Assets

### Merrill Lynch

Endowed Funds \$29,147,074



- Cash/Money Accounts
- Fixed Income
- Equities
- Alternative Investments

### Combined (END)

Endowed Funds \$55,926,335



- Cash & Bank Sweep
- Fixed Income
- Equities
- Alternative Investments

# Investment asset allocation as of June 30, 2024

### **Total Investments**



# Change in Net Assets as of June 30, 2024



■ As of June 30, 2023

As of June 30, 2024

Temporarily Restricted Funds: Restricted per Donor Criteria

Permanently Restricted Funds: Endowments held by the Foundation in Perpetuity.

<sup>•</sup> Unrestricted Funds: Includes \$510,000 Board Designated Reserve, \$250,000 Board Designated Funds for Pledge Program, Quasi-Endowment for EDGE/plEDGE Forever Program